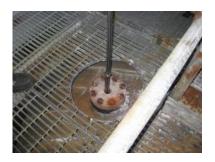

Applications

- Storage tanks and vessels
- Processes with single access points

| Specification:                                                                                                                                                        |                                                                                                            |
|-----------------------------------------------------------------------------------------------------------------------------------------------------------------------|------------------------------------------------------------------------------------------------------------|
|                                                                                                                                                                       |                                                                                                            |
| THERMOWELL<br>MATERIAL                                                                                                                                                | Grade 316, 304, 321, 310 stainless steel.<br>Inconel also available                                        |
| THERMOWELL<br>DIMENSIONS                                                                                                                                              | Diameter: 6.0mm to 50mm<br>Length: as required                                                             |
| SENSOR NUMBER                                                                                                                                                         | Standard between 2 and 8 sensors, however contact Thermal Detection for larger multiples.                  |
| PROCESS<br>CONNECTION                                                                                                                                                 | Screwed BSPT/BSPP/NPT any size.<br>Flanged, any size                                                       |
| RTD OPTION                                                                                                                                                            |                                                                                                            |
| DETECTORS                                                                                                                                                             | PT100 with 2, 3 or 4 wire connection<br>Class AA, A or B to BS EN 60751:2008.                              |
| SHEATH<br>MATERIAL                                                                                                                                                    | MI flexible sheath in Grade 316.                                                                           |
| THERMOCOUPLE OPTION                                                                                                                                                   |                                                                                                            |
| ELEMENT                                                                                                                                                               | MI flexible sheath type T (Cu/Con), N (Nicrosil/Nisil) , J (Fe/Con), K (NiCr/NiAl) to BS EN 60584-1:2013.  |
| SHEATH<br>MATERIAL                                                                                                                                                    | MI flexible sheath in Grade 316. 304, 321, 310 stainless<br>steel.<br>Inconel and Nicrobel also available. |
| OPTIONAL EXTRAS                                                                                                                                                       |                                                                                                            |
| <ul> <li>Available with plug connectors and connection heads</li> <li>Temperature transmitters can also be added.</li> <li>Material certs for wetted parts</li> </ul> |                                                                                                            |