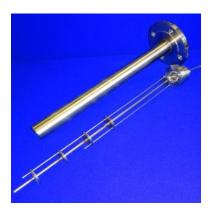

## **Multipoint Temperature Sensor**

#### **Product Code: MTS & ATS**

Multiple temperature measurements at different positions in a single unit.

- Multiple sensors inserted in a thermowell or mounted through a single flange connection
- Temperature measurements as individual sensor readings or as an averaged reading
- Custom made as required with a wide range of options. Please contact us for assistance.

Applications

- Storage tanks and vessels
- Processes with single access points

| Specification:                                                                                                                                                        |                                                                                                            |
|-----------------------------------------------------------------------------------------------------------------------------------------------------------------------|------------------------------------------------------------------------------------------------------------|
|                                                                                                                                                                       |                                                                                                            |
| THERMOWELL<br>MATERIAL                                                                                                                                                | Grade 316, 304, 321, 310 stainless steel.<br>Inconel also available                                        |
| THERMOWELL<br>DIMENSIONS                                                                                                                                              | Diameter: 6.0mm to 50mm<br>Length: as required                                                             |
| SENSOR NUMBER                                                                                                                                                         | Standard between 2 and 8 sensors, however contact Thermal Detection for larger multiples.                  |
| PROCESS<br>CONNECTION                                                                                                                                                 | Screwed BSPT/BSPP/NPT any size.<br>Flanged, any size                                                       |
| RTD OPTION                                                                                                                                                            |                                                                                                            |
| DETECTORS                                                                                                                                                             | PT100 with 2, 3 or 4 wire connection<br>Class AA, A or B to BS EN 60751:2008.                              |
| SHEATH<br>MATERIAL                                                                                                                                                    | MI flexible sheath in Grade 316.                                                                           |
| THERMOCOUPLE OPTION                                                                                                                                                   |                                                                                                            |
| ELEMENT                                                                                                                                                               | MI flexible sheath type T (Cu/Con), N (Nicrosil/Nisil) , J (Fe/Con), K (NiCr/NiAl) to BS EN 60584-1:2013.  |
| SHEATH<br>MATERIAL                                                                                                                                                    | MI flexible sheath in Grade 316. 304, 321, 310 stainless<br>steel.<br>Inconel and Nicrobel also available. |
| OPTIONAL EXTRAS                                                                                                                                                       |                                                                                                            |
| <ul> <li>Available with plug connectors and connection heads</li> <li>Temperature transmitters can also be added.</li> <li>Material certs for wetted parts</li> </ul> |                                                                                                            |