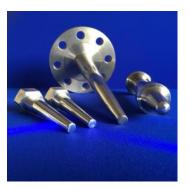

Applications

- Storage tanks and vessels
- Processes with single access points

| Specification:                                                                                                                                                        |                                                                                                            |
|-----------------------------------------------------------------------------------------------------------------------------------------------------------------------|------------------------------------------------------------------------------------------------------------|
|                                                                                                                                                                       |                                                                                                            |
| THERMOWELL<br>MATERIAL                                                                                                                                                | Grade 316, 304, 321, 310 stainless steel.<br>Inconel also available                                        |
| THERMOWELL<br>DIMENSIONS                                                                                                                                              | Diameter: 6.0mm to 50mm<br>Length: as required                                                             |
| SENSOR NUMBER                                                                                                                                                         | Standard between 2 and 8 sensors, however contact Thermal Detection for larger multiples.                  |
| PROCESS<br>CONNECTION                                                                                                                                                 | Screwed BSPT/BSPP/NPT any size.<br>Flanged, any size                                                       |
| RTD OPTION                                                                                                                                                            |                                                                                                            |
| DETECTORS                                                                                                                                                             | PT100 with 2, 3 or 4 wire connection<br>Class AA, A or B to BS EN 60751:2008.                              |
| SHEATH<br>MATERIAL                                                                                                                                                    | MI flexible sheath in Grade 316.                                                                           |
| THERMOCOUPLE OPTION                                                                                                                                                   |                                                                                                            |
| ELEMENT                                                                                                                                                               | MI flexible sheath type T (Cu/Con), N (Nicrosil/Nisil) , J (Fe/Con), K (NiCr/NiAl) to BS EN 60584-1:2013.  |
| SHEATH<br>MATERIAL                                                                                                                                                    | MI flexible sheath in Grade 316. 304, 321, 310 stainless<br>steel.<br>Inconel and Nicrobel also available. |
| OPTIONAL EXTRAS                                                                                                                                                       |                                                                                                            |
| <ul> <li>Available with plug connectors and connection heads</li> <li>Temperature transmitters can also be added.</li> <li>Material certs for wetted parts</li> </ul> |                                                                                                            |