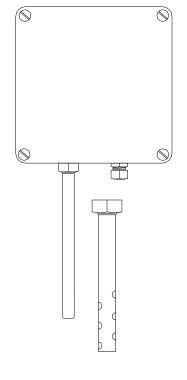

## **Description:**

This unit has been designed for the constant monitoring of ambient air temperature.

The detector is housed within a stainless steel sheath and the enclosure utilises a silicone seal which provides protection up to IP67. It is suitable for use in colds rooms, laboratories, clean rooms and for frost protection duties on outside plant.

| Specification:               |                                                                                                                                               |
|------------------------------|-----------------------------------------------------------------------------------------------------------------------------------------------|
| NO SHROUD PROTECTION VERSION |                                                                                                                                               |
| SENSOR SHEATH<br>DIMENSIONS  | Diameter : 3.0mm as standard<br>Length: 50mm up to 500mm                                                                                      |
| SHROUD PROTECTION VERSION    |                                                                                                                                               |
| SENSOR SHEATH<br>DIMENSIONS  | Sheath: Diameter: 3mm OD Length: 75mm  Outer Perforated Shroud: Diameter: 9.53mm OD Length: 80mm                                              |
| SHEATH /SHROUD<br>MATERIAL   | 316L stainless steel                                                                                                                          |
| CASE                         | ABS: 82mm x 80mm x 55mm  Die Cast Aluminium: 80mm x 75mm x 57mm  Complete with a 3 or 4 pole termination block on an internal mounting plate. |
| CABLE GLAND                  | M12 as standard in Polyimide to suit cable 3.5mm to 7mm Available with quick connect socket for ease of use                                   |
| ENVIRONMENTAL                | ambient temperature range –40 to +80°C (with excursions to +90°C). Rated to IP67. ABS material flame resistance to UL94HB.                    |
| DETECTOR                     | single or duplex PT100 to class 'B' or 'A' tolerance and with 3 or 4 wire connection to BS EN 60751:2008.                                     |
| TEMPERATURE<br>TRANSMITTER   | Can be supplied with an ATEX or non ATEX transmitter                                                                                          |
|                              |                                                                                                                                               |