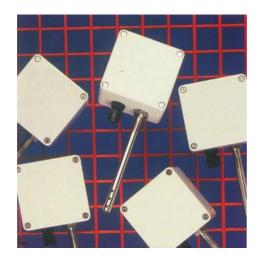

## **Description:**

This unit has been designed for the constant monitoring of ambient air temperature.

The detector is housed within a stainless steel sheath and the enclosure utilises a silicone seal which provides protection up to IP67. It is suitable for use in colds rooms, laboratories, clean rooms and for frost protection duties on outside plant.

| Specification:               |                                                                                                                                               |
|------------------------------|-----------------------------------------------------------------------------------------------------------------------------------------------|
| NO SHROUD PROTECTION VERSION |                                                                                                                                               |
| SENSOR SHEATH<br>DIMENSIONS  | Diameter : 3.0mm as standard<br>Length: 50mm up to 500mm                                                                                      |
| SHROUD PROTECTION VERSION    |                                                                                                                                               |
| SENSOR SHEATH<br>DIMENSIONS  | Sheath: Diameter: 3mm OD Length: 75mm  Outer Perforated Shroud: Diameter: 9.53mm OD Length: 80mm                                              |
| SHEATH /SHROUD<br>MATERIAL   | 316L stainless steel                                                                                                                          |
| CASE                         | ABS: 82mm x 80mm x 55mm  Die Cast Aluminium: 80mm x 75mm x 57mm  Complete with a 3 or 4 pole termination block on an internal mounting plate. |
| CABLE GLAND                  | M12 as standard in Polyimide to suit cable 3.5mm to 7mm Available with quick connect socket for ease of use                                   |
| ENVIRONMENTAL                | ambient temperature range –40 to +80°C (with excursions to +90°C). Rated to IP67. ABS material flame resistance to UL94HB.                    |
| DETECTOR                     | single or duplex PT100 to class 'B' or 'A' tolerance and with 3 or 4 wire connection to BS EN 60751:2008.                                     |
| TEMPERATURE<br>TRANSMITTER   | Can be supplied with an ATEX or non ATEX transmitter                                                                                          |
|                              |                                                                                                                                               |