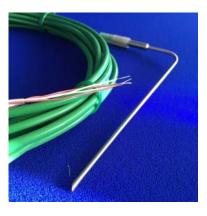

## **Description:**

This unit has been designed for the constant monitoring of ambient air temperature.

The detector is housed within a stainless steel sheath and the enclosure utilises a silicone seal which provides protection up to IP67. It is suitable for use in colds rooms, laboratories, clean rooms and for frost protection duties on outside plant.

| Specification:               |                                                                                                                                               |
|------------------------------|-----------------------------------------------------------------------------------------------------------------------------------------------|
| NO SHROUD PROTECTION VERSION |                                                                                                                                               |
| SENSOR SHEATH<br>DIMENSIONS  | Diameter : 3.0mm as standard<br>Length: 50mm up to 500mm                                                                                      |
| SHROUD PROTECTION VERSION    |                                                                                                                                               |
| SENSOR SHEATH<br>DIMENSIONS  | Sheath: Diameter: 3mm OD Length: 75mm  Outer Perforated Shroud: Diameter: 9.53mm OD Length: 80mm                                              |
| SHEATH /SHROUD<br>MATERIAL   | 316L stainless steel                                                                                                                          |
| CASE                         | ABS: 82mm x 80mm x 55mm  Die Cast Aluminium: 80mm x 75mm x 57mm  Complete with a 3 or 4 pole termination block on an internal mounting plate. |
| CABLE GLAND                  | M12 as standard in Polyimide to suit cable 3.5mm to 7mm Available with quick connect socket for ease of use                                   |
| ENVIRONMENTAL                | ambient temperature range –40 to +80°C (with excursions to +90°C). Rated to IP67. ABS material flame resistance to UL94HB.                    |
| DETECTOR                     | single or duplex PT100 to class 'B' or 'A' tolerance and with 3 or 4 wire connection to BS EN 60751:2008.                                     |
| TEMPERATURE<br>TRANSMITTER   | Can be supplied with an ATEX or non ATEX transmitter                                                                                          |
|                              |                                                                                                                                               |