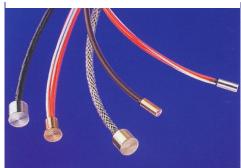

The miniature bearing sensor is designed to permit it's installation as close to the bearing surface as possible, without disturbance to the bearing or other equipment.

| Specification:           |                                                                                                                                                                                                                                                                                                                                                                         |
|--------------------------|-------------------------------------------------------------------------------------------------------------------------------------------------------------------------------------------------------------------------------------------------------------------------------------------------------------------------------------------------------------------------|
| CAP TYPE                 | Type A316 stainless as standard,<br>3.20mm (0.125") OD x 8.00mm (0.315") long.Type BCopper or nickle plated copper as standard<br>4.76mm (0.187") OD x 6.35mm (0.250") long.Type C316 stainless as standard<br>6.35mm (0.250") OD x 6.35mm (0.250") long.Type D316 stainless as standard<br>7.00mm (0.275") OD x 6.35mm (0.250") long.Flying lead:1000mm (39") minimum. |
| SENSOR TYPE              | PT100:<br>Single or duplex, 2 or 3 wire connection, Class 'B' tolerance<br>and to BS EN 60751<br>Thermocouple:<br>Types 'T' (Cu/Con), 'E' (NiCr/Con), 'J' (Fe/Con), or 'K' (NiCr/<br>NiAl) to BS EN 60584-1:2013.                                                                                                                                                       |
| LEADS                    | PTFE Insulated leadwires<br>PTFE Insulated leadwires with stainless steel overbraid<br>Length to suit                                                                                                                                                                                                                                                                   |
| OPERATING<br>TEMPERATURE | -50 to +120°C (-58 to+248°F)                                                                                                                                                                                                                                                                                                                                            |
| OIL SEAL<br>BARRIER      | Oil seal barrier can be specified on the leadwire to prevent oil wicking. 6mm st st tube                                                                                                                                                                                                                                                                                |

# **Miniature Bearing Sensor**

**Standard Version** 

**Explosion Proof Version** Call for details