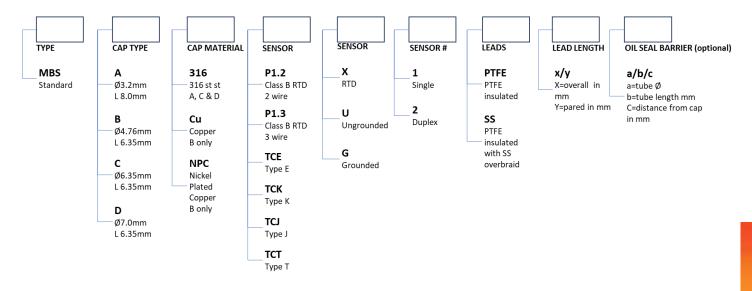

#### Product Code: MBS EX-MBS

A

C & D

В

The miniature bearing sensor is designed to permit it's installation as close to the bearing surface as possible, without disturbance to the bearing or other equipment.

| Specification:           |                                                                                                                                                                                                                                                                                                                                                                         |
|--------------------------|-------------------------------------------------------------------------------------------------------------------------------------------------------------------------------------------------------------------------------------------------------------------------------------------------------------------------------------------------------------------------|
| CAP TYPE                 | Type A316 stainless as standard,<br>3.20mm (0.125") OD x 8.00mm (0.315") long.Type BCopper or nickle plated copper as standard<br>4.76mm (0.187") OD x 6.35mm (0.250") long.Type C316 stainless as standard<br>6.35mm (0.250") OD x 6.35mm (0.250") long.Type D316 stainless as standard<br>7.00mm (0.275") OD x 6.35mm (0.250") long.Flying lead:1000mm (39") minimum. |
| SENSOR TYPE              | PT100:<br>Single or duplex, 2 or 3 wire connection, Class 'B' tolerance<br>and to BS EN 60751<br>Thermocouple:<br>Types 'T' (Cu/Con), 'E' (NiCr/Con), 'J' (Fe/Con), or 'K' (NiCr/<br>NiAl) to BS EN 60584-1:2013.                                                                                                                                                       |
| LEADS                    | PTFE Insulated leadwires<br>PTFE Insulated leadwires with stainless steel overbraid<br>Length to suit                                                                                                                                                                                                                                                                   |
| OPERATING<br>TEMPERATURE | -50 to +120°C (-58 to+248°F)                                                                                                                                                                                                                                                                                                                                            |
| OIL SEAL<br>BARRIER      | Oil seal barrier can be specified on the leadwire to prevent oil wicking. 6mm st st tube                                                                                                                                                                                                                                                                                |