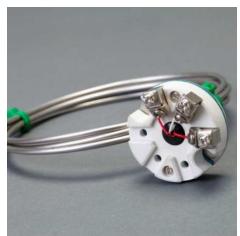

Mineral Insulated thermocouples also available, see data sheet 051.

| Specification:       |                                                                                                                                                                                                                                                     |
|----------------------|-----------------------------------------------------------------------------------------------------------------------------------------------------------------------------------------------------------------------------------------------------|
| SHEATH<br>MATERIAL   | 316, 310, 321 stainless steel, Inconel 600 and 800                                                                                                                                                                                                  |
| SHEATH<br>DIMENSIONS | Diameter: 0.5mm to 10.8mm, Imperial sizes available Length: 100mm to as required                                                                                                                                                                    |
| RTD SENSOR           | Single, duplex or triplex (limit of 6 wires total) elements.  PT100 with 2, 3 or 4 wire connection, Class 'A, B or fractional DIN tolerance and to BS EN 60751:2008.  Temperature Range (dependant on material type): -50 to +500°C (-58 to +932°F) |
| FLYING LEAD          | 100mm minimum, PTFE insulated                                                                                                                                                                                                                       |
| OPTIONAL<br>EXTRAS   | Compression fittings available (MSC) Mini (MMC) or standard (SMC) thermocouple connectors Ceramic terminal block Terminal Head Temperature transmitters                                                                                             |