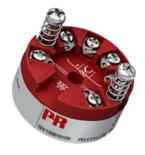

#### **Accessories**

Mini Thermocouple Plug and Socket

Standard Thermocouple Plug and Socket

Conax Soft Sealant Glands

Range of PR Transmitters

**Compression Fittings** 

Thermocouple Cable

Web: <u>www.thermal-detection.com</u>
© Thermal Detection Ltd 2016