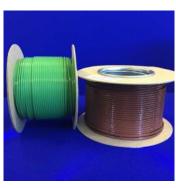

#### **Accessories**

Mini Thermocouple Plug and Socket

Standard Thermocouple Plug and Socket

Conax Soft Sealant Glands

Range of PR Transmitters

**Compression Fittings** 

Thermocouple Cable

Web: <u>www.thermal-detection.com</u>
© Thermal Detection Ltd 2016