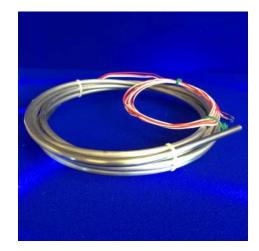

#### **Description:**

Mineral Insulated PT100's are useful where flexibility and/or long lengths are required.

They are manufactured from ready made, stock lengths of sheathed thermocouple wire which is held in compacted Magnesium Oxide (MgO). Available in a wide range of diameters, sheath materials and thermocouple types, to suit any application.

Mineral Insulated thermocouples also available, see data sheet 051.

| Specification:       |                                                                                                                                                                                                                                                     |
|----------------------|-----------------------------------------------------------------------------------------------------------------------------------------------------------------------------------------------------------------------------------------------------|
| SHEATH<br>MATERIAL   | 316, 310, 321 stainless steel, Inconel 600 and 800                                                                                                                                                                                                  |
| SHEATH<br>DIMENSIONS | Diameter: 0.5mm to 10.8mm, Imperial sizes available Length: 100mm to as required                                                                                                                                                                    |
| RTD SENSOR           | Single, duplex or triplex (limit of 6 wires total) elements.  PT100 with 2, 3 or 4 wire connection, Class 'A, B or fractional DIN tolerance and to BS EN 60751:2008.  Temperature Range (dependant on material type): -50 to +500°C (-58 to +932°F) |
| FLYING LEAD          | 100mm minimum, PTFE insulated                                                                                                                                                                                                                       |
| OPTIONAL<br>EXTRAS   | Compression fittings available (MSC) Mini (MMC) or standard (SMC) thermocouple connectors Ceramic terminal block Terminal Head Temperature transmitters                                                                                             |