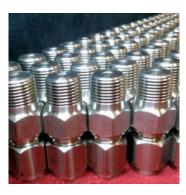

Mineral Insulated thermocouples also available, see data sheet 051.

| Specification:       |                                                                                                                                                                                                                                                     |
|----------------------|-----------------------------------------------------------------------------------------------------------------------------------------------------------------------------------------------------------------------------------------------------|
| SHEATH<br>MATERIAL   | 316, 310, 321 stainless steel, Inconel 600 and 800                                                                                                                                                                                                  |
| SHEATH<br>DIMENSIONS | Diameter: 0.5mm to 10.8mm, Imperial sizes available Length: 100mm to as required                                                                                                                                                                    |
| RTD SENSOR           | Single, duplex or triplex (limit of 6 wires total) elements.  PT100 with 2, 3 or 4 wire connection, Class 'A, B or fractional DIN tolerance and to BS EN 60751:2008.  Temperature Range (dependant on material type): -50 to +500°C (-58 to +932°F) |
| FLYING LEAD          | 100mm minimum, PTFE insulated                                                                                                                                                                                                                       |
| OPTIONAL<br>EXTRAS   | Compression fittings available (MSC) Mini (MMC) or standard (SMC) thermocouple connectors Ceramic terminal block Terminal Head Temperature transmitters                                                                                             |