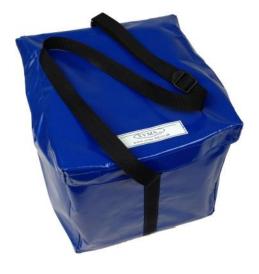

The Standard Test Pack Carrier (STPC) provides protection for the Standard Test Pack and Standard Test Pack Wrap when being transported and whilst in storage.

| Specification: |                                                                                     |
|----------------|-------------------------------------------------------------------------------------|
| MATERIAL       | 100% bleached cotton                                                                |
| SHEET SIZE     | 120cm x 90cm                                                                        |
| PACK           | 38 sheets (35 required for test) including a thermocouple positioning sheet.        |
| LAUNDRY        | Service available as an extra for sheets to be prewashed, folded and ready for use. |