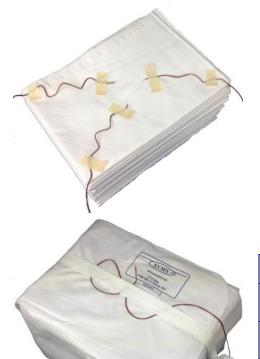

### **Description:**

The Standard Test Pack (STP) conforms to EN 285, EN 13060, CFPP 01-01 and HTM 2010 and is designed to enable the Bowie and Dick test to be carried out on large steam sterilisers.

The Standard Test Pack Wrap (STPW) is a useful accessory for the standard test pack. It helps the operator to ensure the sheets are correctly compressed and secure (EN 285 stipulates that the Standard Test Pack be compressed by hand, wrapped in a similar fabric and secured with tape that is no more than 25 mm wide). It is made with the same material as the standard test pack.

Ties and loops remove the need to use autoclave or masking tape to hold the pack together and allow an even compression of the pack. A handle allows the pack to be moved easily when transporting or placing in a sterilization chamber. Eyes are fitted at the top of the wrap to attach the free space temperature thermocouple aerial firmly in the correct position using the 50 mm height guide when performing small load thermometric tests.

The Standard Test Pack Carrier (STPC) provides protection for the Standard Test Pack and Standard Test Pack Wrap when being transported and whilst in storage.

| Specification: |                                                                                     |
|----------------|-------------------------------------------------------------------------------------|
| MATERIAL       | 100% bleached cotton                                                                |
| SHEET SIZE     | 120cm x 90cm                                                                        |
| PACK           | 38 sheets (35 required for test) including a thermocouple positioning sheet.        |
| LAUNDRY        | Service available as an extra for sheets to be prewashed, folded and ready for use. |