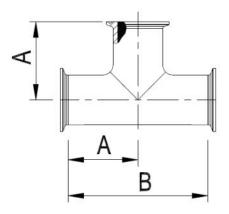

# **Equal and Short Outlet Tee Piece Standard Dimensions**Note: Custom sizes available on request

| SIZE TUBE<br>O.D. | A (mm) | B (mm) | C (mm) |
|-------------------|--------|--------|--------|
| 1/2"              | 57.2   | 114.3  | 25.4   |
| 3/4"              | 60.3   | 120.6  | 28.6   |
| 1"                | 66.7   | 133.4  | 28.6   |
| 1½"               | 73     | 146    | 34.9   |
| 2"                | 85.7   | 171.5  | 41.3   |
| 2½"               | 92.1   | 184.2  | 47.6   |
| 3"                | 98.4   | 196.9  | 54     |