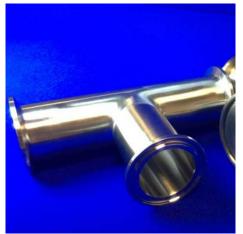

Extension tubes increase the flexibility of feeding thermocouples and pressure transducers through autoclave entry points.

ASME BPE Tee pieces are available in a range of standard sizes, see page 2

Y pieces and custom Tee pieces can also be manufactured on request.

#### Applications:

Pharmaceutical autoclave chambers.

| Specification:        |                                                                                                                                                                               |  |  |
|-----------------------|-------------------------------------------------------------------------------------------------------------------------------------------------------------------------------|--|--|
| MATERIAL              | Tubing in 316L grade stainless steel to ASME BPE SF1 finish.                                                                                                                  |  |  |
| FINISH                | Highly polished with an inner surface of 0.5μm and outer surface finish 0.8μM.                                                                                                |  |  |
| TUBE SIZE             | <sup>3</sup> ⁄ <sub>4</sub> ", 1", 1½", 2", 2½" or 3".                                                                                                                        |  |  |
| PROCESS<br>CONNECTION | Tri-clover flanges to suit tube size, machined from round bar stock in 316L stainless steel to ASME BPE and prepared for orbital welding. Inner surface finished to Ra 0.5µM. |  |  |
| FINAL FINISH          | On request the completed tee / Y piece can be pickled, passivated and electropolished. This removes a layer of base material and improves the aesthetic appearance            |  |  |