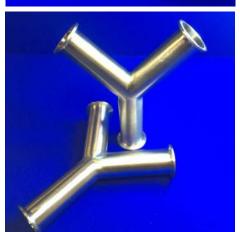

Extension tubes increase the flexibility of feeding thermocouples and pressure transducers through autoclave entry points.

ASME BPE Tee pieces are available in a range of standard sizes, see page 2

Y pieces and custom Tee pieces can also be manufactured on request.