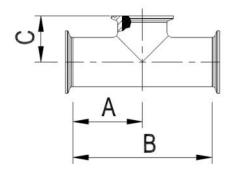

# **Equal and Short Outlet Tee Piece Standard Dimensions**Note: Custom sizes available on request

| SIZE TUBE<br>O.D. | A (mm) | B (mm) | C (mm) |
|-------------------|--------|--------|--------|
| 1/2"              | 57.2   | 114.3  | 25.4   |
| 3/4"              | 60.3   | 120.6  | 28.6   |
| 1"                | 66.7   | 133.4  | 28.6   |
| 1½"               | 73     | 146    | 34.9   |
| 2"                | 85.7   | 171.5  | 41.3   |
| 2½"               | 92.1   | 184.2  | 47.6   |
| 3"                | 98.4   | 196.9  | 54     |