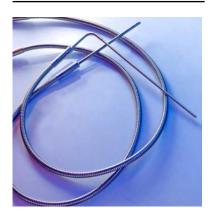

Extension tubes increase the flexibility of feeding thermocouples and pressure transducers through autoclave entry points.

ASME BPE Tee pieces are available in a range of standard sizes, see page 2

Y pieces and custom Tee pieces can also be manufactured on request.

Welding is carried out using orbital TIG welding.

Extension tubes can be supplied with full documentation, including certificate of conformance, material test certificates and 3.1B certificate.