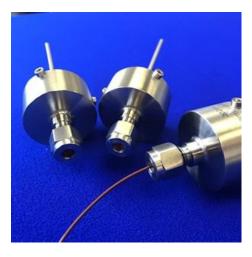

#### Bottle Cap Mount with Integral Gland and Cannular for Validation Thermocouples

### **Description:**

When using liquid containers fitted with a validation thermocouple in a steriliser, it is often difficult to ensure that the thermocouple hot junction is maintained centrally and at the desired depth within the container during the full sterilising cycle.

The BC-1 makes this a simple operation by having a permanently fitted integral cannular. The cannular is made to the required length and allows the thermocouple hot junction to be held just below the cannular opening.

The BC-1 version is designed for glass or plastic bottles without a thread, which are usually sealed with a rubber bung and aluminium seal.

The mounts can be designed to fit any bottle.

For bottles with threaded lips see GL45-1 style datasheet.

Other threads / caps available and customer can free issue caps.

| Specification:         |                                                   |
|------------------------|---------------------------------------------------|
| BOTTLE CAP<br>MATERIAL | 316L stainless steel                              |
| CONNECTION             | 3 x screws to allow cap to fit securely to bottle |
| TEMPERATURE<br>LIMITS  | -40 to +140°C steam.                              |
| BOTTLE TYPES           | Bottles with rubber bungs and Aluminium seals     |
| SOFT SEALANT           | In Teflon®.                                       |
| CANNULAR               | 316L stainless steel cannulars.                   |