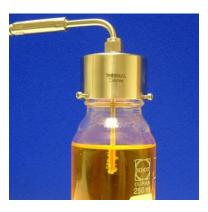

#### Bottle Cap Mount with Integral Gland and Cannular for Validation Thermocouples

### **Description:**

When using liquid containers fitted with a validation thermocouple in a steriliser, it is often difficult to ensure that the thermocouple hot junction is maintained centrally and at the desired depth within the container during the full sterilising cycle.

The BC-1 makes this a simple operation by having a permanently fitted integral cannular. The cannular is made to the required length and allows the thermocouple hot junction to be held just below the cannular opening.

The BC-1 version is designed for glass or plastic bottles without a thread, which are usually sealed with a rubber bung and aluminium seal.

The mounts can be designed to fit any bottle.

For bottles with threaded lips see GL45-1 style datasheet.

Other threads / caps available and customer can free issue caps.

| Specification:         |                                                   |
|------------------------|---------------------------------------------------|
| BOTTLE CAP<br>MATERIAL | 316L stainless steel                              |
| CONNECTION             | 3 x screws to allow cap to fit securely to bottle |
| TEMPERATURE<br>LIMITS  | -40 to +140°C steam.                              |
| BOTTLE TYPES           | Bottles with rubber bungs and Aluminium seals     |
| SOFT SEALANT           | In Teflon®.                                       |
| CANNULAR               | 316L stainless steel cannulars.                   |

### Bottle Cap Mount with Integral Gland and Cannular for Validation Thermocouples