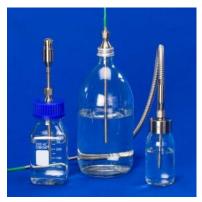

### **Description:**

When using liquid containers fitted with a validation thermocouple in a steriliser, it is often difficult to ensure that the thermocouple hot junction is maintained centrally and at the desired depth within the container during the full sterilising cycle.

The BC-1 makes this a simple operation by having a permanently fitted integral cannular. The cannular is made to the required length and allows the thermocouple hot junction to be held just below the cannular opening.

The BC-1 version is designed for glass or plastic bottles without a thread, which are usually sealed with a rubber bung and aluminium seal.

The mounts can be designed to fit any bottle.

For bottles with threaded lips see GL45-1 style datasheet.