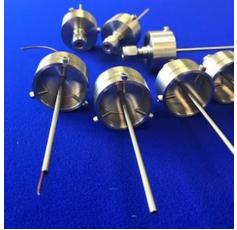

#### Bottle Cap Mount with Integral Gland and Cannular for Validation Thermocouples

The BC-1 makes this a simple operation by having a permanently fitted integral cannular. The cannular is made to the required length and allows the thermocouple hot junction to be held just below the cannular opening.

The BC-1 version is designed for glass or plastic bottles without a thread, which are usually sealed with a rubber bung and aluminium seal.

The mounts can be designed to fit any bottle.

For bottles with threaded lips see GL45-1 style datasheet.

Other threads / caps available and customer can free issue caps.

| Specification:         |                                                   |
|------------------------|---------------------------------------------------|
| BOTTLE CAP<br>MATERIAL | 316L stainless steel                              |
| CONNECTION             | 3 x screws to allow cap to fit securely to bottle |
| TEMPERATURE<br>LIMITS  | -40 to +140°C steam.                              |
| BOTTLE TYPES           | Bottles with rubber bungs and Aluminium seals     |
| SOFT SEALANT           | In Teflon®.                                       |
| CANNULAR               | 316L stainless steel cannulars.                   |