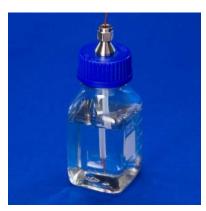

### **Description:**

When using liquid containers in a steriliser it is often difficult to ensure that the temperature probe is maintained centrally within the container and at the desired depth during the full sterilising cycle.

The Bottle Cap Mount simplifies this by allowing the operator to precisely position the probe and ensure it remains in place during a sterilisation cycle.

The BC version is designed for glass or plastic bottles without a thread, which are usually sealed with a rubber bung and aluminium seal.

The mounts can be designed to fit any bottle.

For bottles with threaded lips see GL45 style datasheet.

Other threads / caps available and customer can free issue caps.

| Specification:                      |                                                           |
|-------------------------------------|-----------------------------------------------------------|
| BOTTLE CAP<br>AND GLAND<br>MATERIAL | 316L stainless steel                                      |
| CONNECTION                          | 3 x screws to allow cap to fit securely to bottle         |
| TEMPERATURE<br>LIMITS               | -40 to +140°C steam.                                      |
| BOTTLE TYPES                        | Bottles with rubber bungs<br>Bottles with Aluminium seals |
| SOFT SEALANT                        | Teflon®.                                                  |