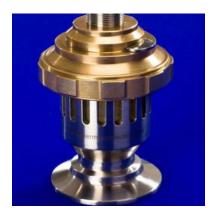

## Bottle Cap Mount with Integral Gland

# Bottle Cap Mount with Integral Gland

### **Description:**

When using liquid containers in a steriliser it is often difficult to ensure that the temperature probe is maintained centrally within the container and at the desired depth during the full sterilising cycle.

The Bottle Cap Mount simplifies this by allowing the operator to precisely position the probe and ensure it remains in place during a sterilisation cycle.

The BC version is designed for glass or plastic bottles without a thread, which are usually sealed with a rubber bung and aluminium seal.

The mounts can be designed to fit any bottle.

For bottles with threaded lips see GL45 style datasheet.

Other threads / caps available and customer can free issue caps.

| Specification:                      |                                                           |
|-------------------------------------|-----------------------------------------------------------|
| BOTTLE CAP<br>AND GLAND<br>MATERIAL | 316L stainless steel                                      |
| CONNECTION                          | 3 x screws to allow cap to fit securely to bottle         |
| TEMPERATURE<br>LIMITS               | -40 to +140°C steam.                                      |
| BOTTLE TYPES                        | Bottles with rubber bungs<br>Bottles with Aluminium seals |
| SOFT SEALANT                        | Teflon®.                                                  |