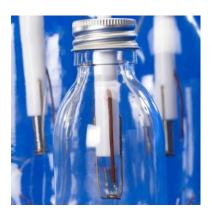

### **Description:**

When using liquid containers in a steriliser it is often difficult to ensure that the temperature probe is maintained centrally within the container and at the desired depth during the full sterilising cycle.

The Bottle Cap Mount simplifies this by allowing the operator to precisely position the probe and ensure it remains in place during a sterilisation cycle.

The BC version is designed for glass or plastic bottles without a thread, which are usually sealed with a rubber bung and aluminium seal.

The mounts can be designed to fit any bottle.

For bottles with threaded lips see GL45 style datasheet.

Other threads / caps available and customer can free issue caps.

| Specification:                      |                                                           |
|-------------------------------------|-----------------------------------------------------------|
| BOTTLE CAP<br>AND GLAND<br>MATERIAL | 316L stainless steel                                      |
| CONNECTION                          | 3 x screws to allow cap to fit securely to bottle         |
| TEMPERATURE<br>LIMITS               | -40 to +140°C steam.                                      |
| BOTTLE TYPES                        | Bottles with rubber bungs<br>Bottles with Aluminium seals |
| SOFT SEALANT                        | Teflon®.                                                  |