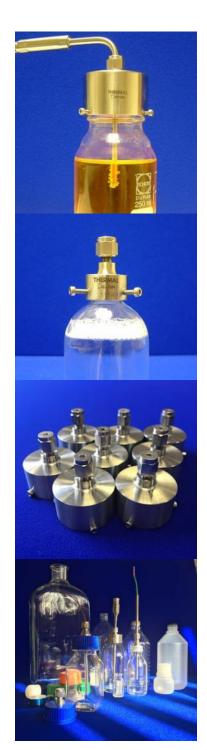

### **Description:**

When using liquid containers in a steriliser it is often difficult to ensure that the temperature probe is maintained centrally within the container and at the desired depth during the full sterilising cycle.

The Bottle Cap Mount simplifies this by allowing the operator to precisely position the probe and ensure it remains in place during a sterilisation cycle.

The BC version is designed for glass or plastic bottles without a thread, which are usually sealed with a rubber bung and aluminium seal.

The mounts can be designed to fit any bottle.

For bottles with threaded lips see GL45 style datasheet.

Other threads / caps available and customer can free issue caps.

| Specification:                      |                                                           |
|-------------------------------------|-----------------------------------------------------------|
| BOTTLE CAP<br>AND GLAND<br>MATERIAL | 316L stainless steel                                      |
| CONNECTION                          | 3 x screws to allow cap to fit securely to bottle         |
| TEMPERATURE<br>LIMITS               | -40 to +140°C steam.                                      |
| BOTTLE TYPES                        | Bottles with rubber bungs<br>Bottles with Aluminium seals |
| SOFT SEALANT                        | Teflon®.                                                  |