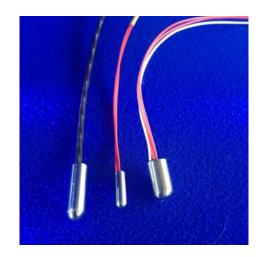

## **Description:**

The Freeze Dryer or Lyo probe is designed for use in the laboratory and production freeze dryers during the freezing and dehydration cycle.

Both the miniature sensors for measuring small volumes and the standard size for chamber monitoring are designed to withstand the harsh conditions in this environment.

| Specification:     |                                                                                                                                      |  |  |  |
|--------------------|--------------------------------------------------------------------------------------------------------------------------------------|--|--|--|
| SENSING TIP        | Metric: 3.0, 4.0, 4.5, 5.0, 6.0mm OD Imperial: 1/8"                                                                                  |  |  |  |
|                    | Length as required.                                                                                                                  |  |  |  |
| MATERIAL           | 316L stainless steel                                                                                                                 |  |  |  |
| DETECTOR           | Single or duplex PT100 with 3 or 4 wire connection (depending on probe diameter) to Class 'A' and 'AA' to BS EN 60751:2008, 1/10 DIN |  |  |  |
|                    | Thermocouple type 'T' class 1 as IEC 60584-1:2013.                                                                                   |  |  |  |
| LEADS              | PFA insulated conductors, any length.                                                                                                |  |  |  |
| OPERATING<br>RANGE | -75 to +150°C                                                                                                                        |  |  |  |